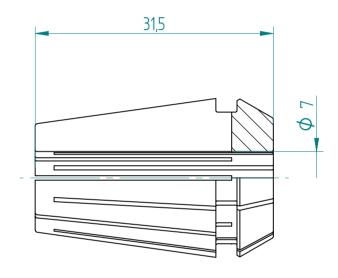

## **REGO-FIXA**





REGO-FIX AG
Obermattweg 60
4456 Tenniken / Switzerland

P +41 61 976 14 66 F +41 61 976 14 14 www.rego-fix.com This is a non-controlled copy. All information given herein is subject to change without notice

The information given herein has been carefully checked and is believed to be correct. REGO-FIX, however, assumes no responsibility or liability for any errors, inaccuracies or omissions that may appear in this drawing

This document is subject to copyright laws. No part of this document may be reproduced or transmitted in any form or any means, electronic or mechanic, for any purpose, without the express written permission of REGO-FIX

Type: **ER20 D7**Part No.: **112007000** 

Date: 16.10.2015

Scale: 2:1