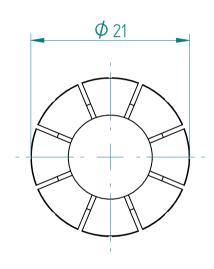

## **REGO-FIXA**





REGO-FIX AG
Obermattweg 60
4456 Tenniken / Switzerland

P +41 61 976 14 66 F +41 61 976 14 14 www.rego-fix.com This is a non-controlled copy. All information given herein is subject to change without notice

The information given herein has been carefully checked and is believed to be correct. REGO-FIX, however, assumes no responsibility or liability for any errors, inaccuracies or omissions that may appear in this drawing

This document is subject to copyright laws. No part of this document may be reproduced or transmitted in any form or any means, electronic or mechanic, for any purpose, without the express written permission of REGO-FIX

Type: **ER20 D7/16''** 

Part No.: 112011112

Date: 03.10.2016

Scale: 2:1