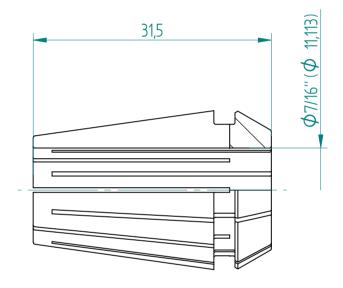

## **REGO-FIXA**





REGO-FIX AG
Obermattweg 60
4456 Tenniken / Switzerland

P +41 61 976 14 66 F +41 61 976 14 14 www.rego-fix.com This is a non-controlled copy. All information given herein is subject to change without notice

The information given herein has been carefully checked and is believed to be correct. REGO-FIX, however, assumes no responsibility or liability for any errors, inaccuracies or omissions that may appear in this drawing

This document is subject to copyright laws. No part of this document may be reproduced or transmitted in any form or any means, electronic or mechanic, for any purpose, without the express written permission of REGO-FIX

Type: **ER20 D7/16''** 

Part No.: 112011112

Date: 03.10.2016

Scale: 2:1