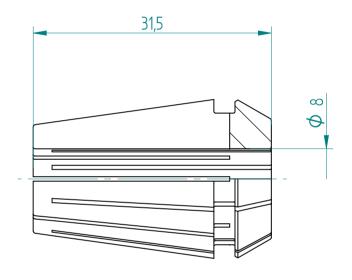

## **REGO-FIXA**





REGO-FIX AG
Obermattweg 60
4456 Tenniken / Switzerland

P +41 61 976 14 66 F +41 61 976 14 14 www.rego-fix.com This is a non-controlled copy. All information given herein is subject to change without notice

The information given herein has been carefully checked and is believed to be correct. REGO-FIX, however, assumes no responsibility or liability for any errors, inaccuracies or omissions that may appear in this drawing

This document is subject to copyright laws. No part of this document may be reproduced or transmitted in any form or any means, electronic or mechanic, for any purpose, without the express written permission of REGO-FIX

Type: **ER20 D8**Part No.: **112008000** 

Date: 03.10.2016

Scale: 2:1