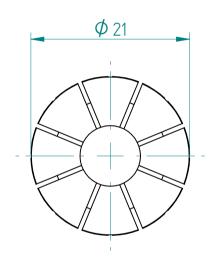

## **REGO-FIXA**





REGO-FIX AG
Obermattweg 60
4456 Tenniken / Switzerland

P +41 61 976 14 66 F +41 61 976 14 14 www.rego-fix.com This is a non-controlled copy. All information given herein is subject to change without notice

The information given herein has been carefully checked and is believed to be correct. REGO-FIX, however, assumes no responsibility or liability for any errors, inaccuracies or omissions that may appear in this drawing

This document is subject to copyright laws. No part of this document may be reproduced or transmitted in any form or any means, electronic or mechanic, for any purpose, without the express written permission of REGO-FIX

Type: **ER20 D8**Part No.: **112008000** 

Date: 03.10.2016

Scale: 2:1