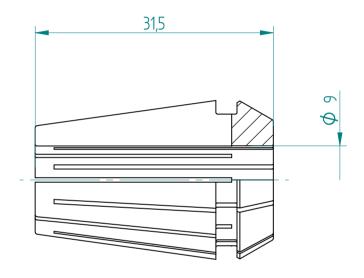

## **REGO-FIXA**





REGO-FIX AG
Obermattweg 60
4456 Tenniken / Switzerland

P +41 61 976 14 66 F +41 61 976 14 14 www.rego-fix.com This is a non-controlled copy. All information given herein is subject to change without notice

The information given herein has been carefully checked and is believed to be correct. REGO-FIX, however, assumes no responsibility or liability for any errors, inaccuracies or omissions that may appear in this drawing

This document is subject to copyright laws. No part of this document may be reproduced or transmitted in any form or any means, electronic or mechanic, for any purpose, without the express written permission of REGO-FIX

Type: **ER20 D9** 

Part No. : **112009000**Date : 16.10.2015

Scale: 2:1