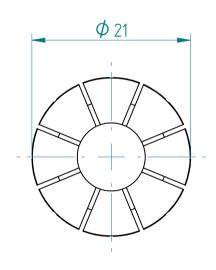

## **REGO-FIXA**





REGO-FIX AG
Obermattweg 60
4456 Tenniken / Switzerland

P +41 61 976 14 66 F +41 61 976 14 14 www.rego-fix.com This is a non-controlled copy. All information given herein is subject to change without notice

The information given herein has been carefully checked and is believed to be correct. REGO-FIX, however, assumes no responsibility or liability for any errors, inaccuracies or omissions that may appear in this drawing

This document is subject to copyright laws. No part of this document may be reproduced or transmitted in any form or any means, electronic or mechanic, for any purpose, without the express written permission of REGO-FIX

Type: **ER20 D9** 

Part No. : **112009000**Date : 16.10.2015

Scale: 2:1