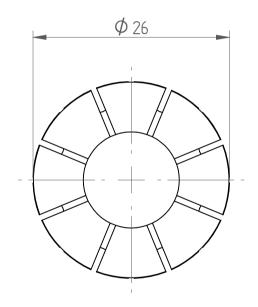

## **REGO-FIXA**





## **REGO-FIX AG**

Obermattweg 60 4456 Tenniken / Switzerland

P +41 61 976 14 66 F +41 61 976 14 14 www.rego-fix.com This is a non-controlled copy. All information given herein is subject to change without notice

The information given herein has been carefully checked and is believed to be correct. REGO-FIX, however, assumes no responsibility or liability for any errors, inaccuracies or omissions that may appear in this drawing

This document is subject to copyright laws. No part of this document may be reproduced or transmitted in any form or any means, electronic or mechanic, for any purpose, without the express written permission of REGO-FIX

Type: **ER25 D1/2"** Part No.: **112512702** 

Date: 04.10.2016

Scale: 2:1