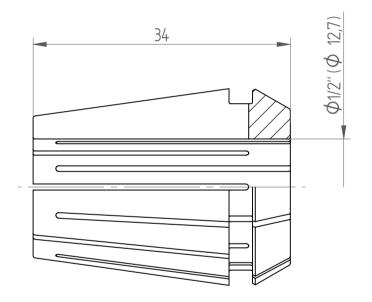

## **REGO-FIXA**





## **REGO-FIX AG**

Obermattweg 60 4456 Tenniken / Switzerland

P +41 61 976 14 66 F +41 61 976 14 14 www.rego-fix.com This is a non-controlled copy. All information given herein is subject to change without notice

The information given herein has been carefully checked and is believed to be correct. REGO-FIX, however, assumes no responsibility or liability for any errors, inaccuracies or omissions that may appear in this drawing

This document is subject to copyright laws. No part of this document may be reproduced or transmitted in any form or any means, electronic or mechanic, for any purpose, without the express written permission of REGO-FIX

Type: **ER25 D1/2"** Part No.: **112512702** 

Date: 04.10.2016

Scale: 2:1