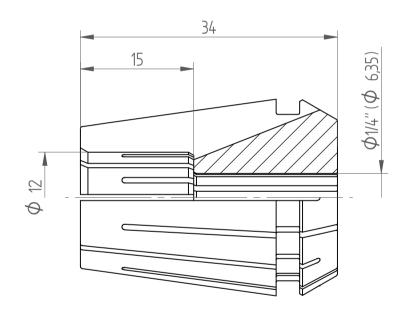

## **REGO-FIXA**





## **REGO-FIX AG**

Obermattweg 60 4456 Tenniken / Switzerland

P +41 61 976 14 66 F +41 61 976 14 14 www.rego-fix.com This is a non-controlled copy. All information given herein is subject to change without notice

The information given herein has been carefully checked and is believed to be correct. REGO-FIX, however, assumes no responsibility or liability for any errors, inaccuracies or omissions that may appear in this drawing

This document is subject to copyright laws. No part of this document may be reproduced or transmitted in any form or any means, electronic or mechanic, for any purpose, without the express written permission of REGO-FIX

Type: **ER25 D1/4"** Part No.: **112506352** 

Date: 04.10.2016

Scale: 2:1