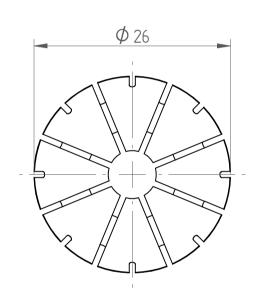

## **REGO-FIXA**





## **REGO-FIX AG**

Obermattweg 60 4456 Tenniken / Switzerland

P +41 61 976 14 66 F +41 61 976 14 14 www.rego-fix.com This is a non-controlled copy. All information given herein is subject to change without notice

The information given herein has been carefully checked and is believed to be correct. REGO-FIX, however, assumes no responsibility or liability for any errors, inaccuracies or omissions that may appear in this drawing

This document is subject to copyright laws. No part of this document may be reproduced or transmitted in any form or any means, electronic or mechanic, for any purpose, without the express written permission of REGO-FIX

Type: **ER25 D1/4"** Part No.: **112506352** 

Date: 04.10.2016

Scale: 2:1