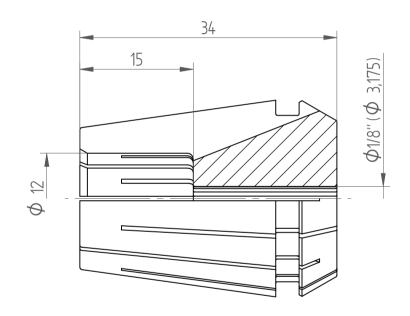

## **REGO-FIXA**





## **REGO-FIX AG**

Obermattweg 60 4456 Tenniken / Switzerland

P +41 61 976 14 66 F +41 61 976 14 14 www.rego-fix.com This is a non-controlled copy. All information given herein is subject to change without notice

The information given herein has been carefully checked and is believed to be correct. REGO-FIX, however, assumes no responsibility or liability for any errors, inaccuracies or omissions that may appear in this drawing

This document is subject to copyright laws. No part of this document may be reproduced or transmitted in any form or any means, electronic or mechanic, for any purpose, without the express written permission of REGO-FIX

Type: **ER25 D1/8**" Part No.: **112503182** 

Date: 30.09.2016

Scale: 2:1