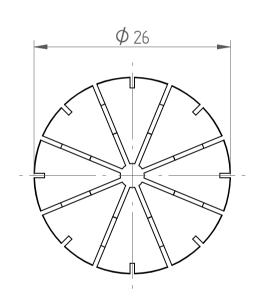

## **REGO-FIXA**





## **REGO-FIX AG**

Obermattweg 60 4456 Tenniken / Switzerland

P +41 61 976 14 66 F +41 61 976 14 14 www.rego-fix.com This is a non-controlled copy. All information given herein is subject to change without notice

The information given herein has been carefully checked and is believed to be correct. REGO-FIX, however, assumes no responsibility or liability for any errors, inaccuracies or omissions that may appear in this drawing

This document is subject to copyright laws. No part of this document may be reproduced or transmitted in any form or any means, electronic or mechanic, for any purpose, without the express written permission of REGO-FIX

Type: **ER25 D1/8**" Part No.: **112503182** 

Date: 30.09.2016

Scale: 2:1