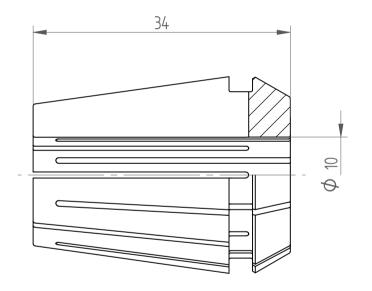

## **REGO-FIXA**





## **REGO-FIX AG**

Obermattweg 60 4456 Tenniken / Switzerland

P +41 61 976 14 66 F +41 61 976 14 14 www.rego-fix.com This is a non-controlled copy. All information given herein is subject to change without notice

The information given herein has been carefully checked and is believed to be correct. REGO-FIX, however, assumes no responsibility or liability for any errors, inaccuracies or omissions that may appear in this drawing

This document is subject to copyright laws. No part of this document may be reproduced or transmitted in any form or any means, electronic or mechanic, for any purpose, without the express written permission of REGO-FIX

Type: **ER25 D10**Part No.: **112510000** 

Date: 04.10.2016

Scale: 2:1