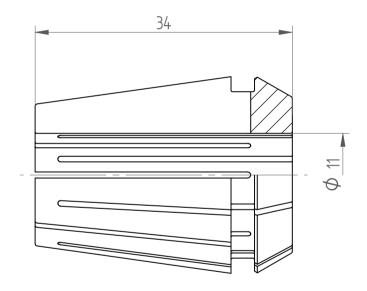

## **REGO-FIXA**





## **REGO-FIX AG**

Obermattweg 60 4456 Tenniken / Switzerland

P +41 61 976 14 66 F +41 61 976 14 14 www.rego-fix.com This is a non-controlled copy. All information given herein is subject to change without notice

The information given herein has been carefully checked and is believed to be correct. REGO-FIX, however, assumes no responsibility or liability for any errors, inaccuracies or omissions that may appear in this drawing

This document is subject to copyright laws. No part of this document may be reproduced or transmitted in any form or any means, electronic or mechanic, for any purpose, without the express written permission of REGO-FIX

Type: **ER25 D11**Part No.: **112511000** 

Date: 04.10.2016

Scale: 2:1