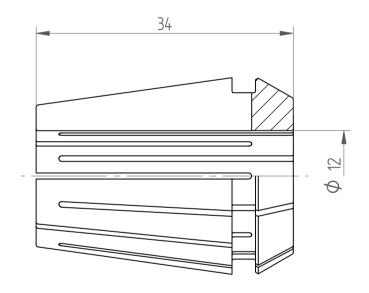

## **REGO-FIXA**





## **REGO-FIX AG**

Obermattweg 60 4456 Tenniken / Switzerland

P +41 61 976 14 66 F +41 61 976 14 14 www.rego-fix.com This is a non-controlled copy. All information given herein is subject to change without notice

The information given herein has been carefully checked and is believed to be correct. REGO-FIX, however, assumes no responsibility or liability for any errors, inaccuracies or omissions that may appear in this drawing

This document is subject to copyright laws. No part of this document may be reproduced or transmitted in any form or any means, electronic or mechanic, for any purpose, without the express written permission of REGO-FIX

Type: **ER25 D12**Part No.: **112512000** 

Date: 04.10.2016

Scale: 2:1