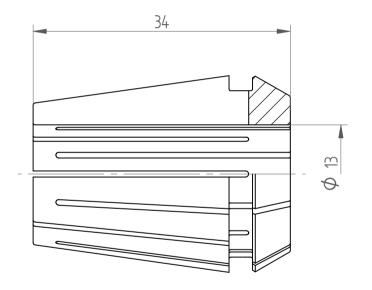

## **REGO-FIXA**





## **REGO-FIX AG**

Obermattweg 60 4456 Tenniken / Switzerland

P +41 61 976 14 66 F +41 61 976 14 14 www.rego-fix.com This is a non-controlled copy. All information given herein is subject to change without notice

The information given herein has been carefully checked and is believed to be correct. REGO-FIX, however, assumes no responsibility or liability for any errors, inaccuracies or omissions that may appear in this drawing

This document is subject to copyright laws. No part of this document may be reproduced or transmitted in any form or any means, electronic or mechanic, for any purpose, without the express written permission of REGO-FIX

Type: **ER25 D13**Part No.: **112513000** 

Date: 04.10.2016

Scale: 2:1