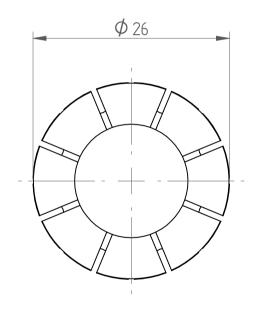

## **REGO-FIXA**





## **REGO-FIX AG**

Obermattweg 60 4456 Tenniken / Switzerland

P +41 61 976 14 66 F +41 61 976 14 14 www.rego-fix.com This is a non-controlled copy. All information given herein is subject to change without notice

The information given herein has been carefully checked and is believed to be correct. REGO-FIX, however, assumes no responsibility or liability for any errors, inaccuracies or omissions that may appear in this drawing

This document is subject to copyright laws. No part of this document may be reproduced or transmitted in any form or any means, electronic or mechanic, for any purpose, without the express written permission of REGO-FIX

Type: **ER25 D15**Part No.: **112515000** 

Date: 04.10.2016

Scale: 2:1