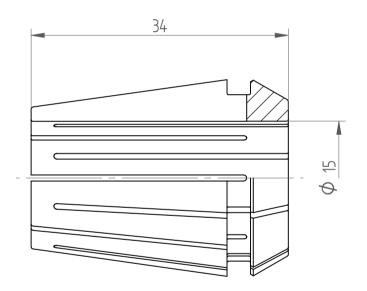

## **REGO-FIXA**





## **REGO-FIX AG**

Obermattweg 60 4456 Tenniken / Switzerland

P +41 61 976 14 66 F +41 61 976 14 14 www.rego-fix.com This is a non-controlled copy. All information given herein is subject to change without notice

The information given herein has been carefully checked and is believed to be correct. REGO-FIX, however, assumes no responsibility or liability for any errors, inaccuracies or omissions that may appear in this drawing

This document is subject to copyright laws. No part of this document may be reproduced or transmitted in any form or any means, electronic or mechanic, for any purpose, without the express written permission of REGO-FIX

Type: **ER25 D15**Part No.: **112515000** 

Date: 04.10.2016

Scale: 2:1