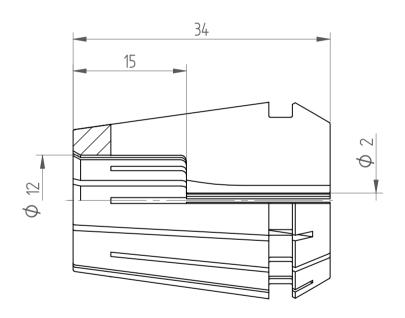

## **REGO-FIXA**





## **REGO-FIX AG**

Obermattweg 60 4456 Tenniken / Switzerland

P +41 61 976 14 66 F +41 61 976 14 14 www.rego-fix.com This is a non-controlled copy. All information given herein is subject to change without notice

The information given herein has been carefully checked and is believed to be correct. REGO-FIX, however, assumes no responsibility or liability for any errors, inaccuracies or omissions that may appear in this drawing

This document is subject to copyright laws. No part of this document may be reproduced or transmitted in any form or any means, electronic or mechanic, for any purpose, without the express written permission of REGO-FIX

Type: **ER25 D2**Part No.: **112502000** 

Date: 30.09.2016

Scale: 2:1