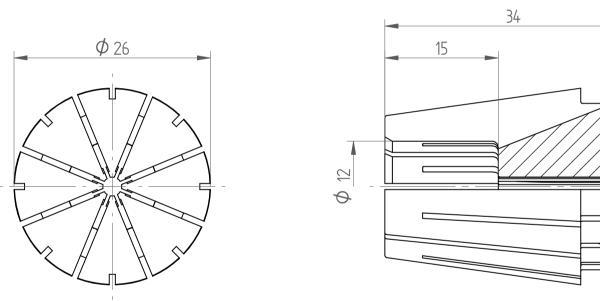

| Type :     | ER25 D2.5  |
|------------|------------|
| Part No. : | 112502500  |
| Date :     | 30.09.2016 |
| Scale :    | 2:1        |

φ 2,5