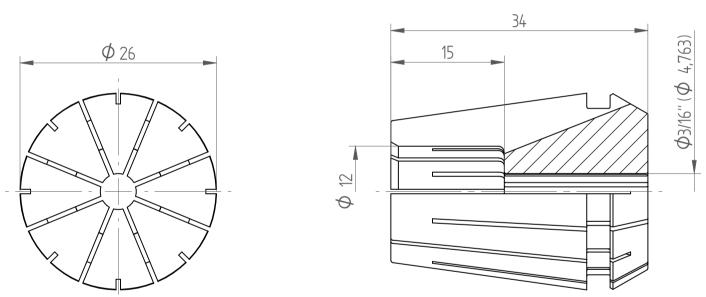

| Type :     | ER25 D3/16" |
|------------|-------------|
| Part No. : | 112504762   |
| Date :     | 04.10.2016  |
| Scale :    | 2:1         |