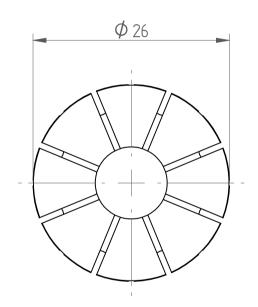

## **REGO-FIXA**





## **REGO-FIX AG**

Obermattweg 60 4456 Tenniken / Switzerland

P +41 61 976 14 66 F +41 61 976 14 14 www.rego-fix.com This is a non-controlled copy. All information given herein is subject to change without notice

The information given herein has been carefully checked and is believed to be correct. REGO-FIX, however, assumes no responsibility or liability for any errors, inaccuracies or omissions that may appear in this drawina

This document is subject to copyright laws. No part of this document may be reproduced or transmitted in any form or any means, electronic or mechanic, for any purpose, without the express written permission of REGO-FIX

Type: ER25 D3/8" Part No.: **112509532** 

04.10.2016 Date:

2:1 Scale: