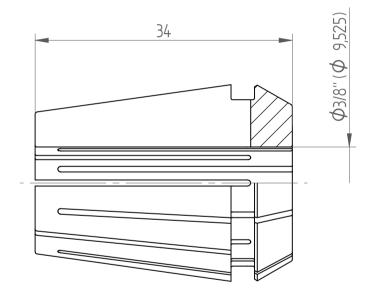

## **REGO-FIXA**





## **REGO-FIX AG**

Obermattweg 60 4456 Tenniken / Switzerland

P +41 61 976 14 66 F +41 61 976 14 14 www.rego-fix.com This is a non-controlled copy. All information given herein is subject to change without notice

The information given herein has been carefully checked and is believed to be correct. REGO-FIX, however, assumes no responsibility or liability for any errors, inaccuracies or omissions that may appear in this drawina

This document is subject to copyright laws. No part of this document may be reproduced or transmitted in any form or any means, electronic or mechanic, for any purpose, without the express written permission of REGO-FIX

Type: ER25 D3/8" Part No.: **112509532** 

04.10.2016 Date:

2:1 Scale: