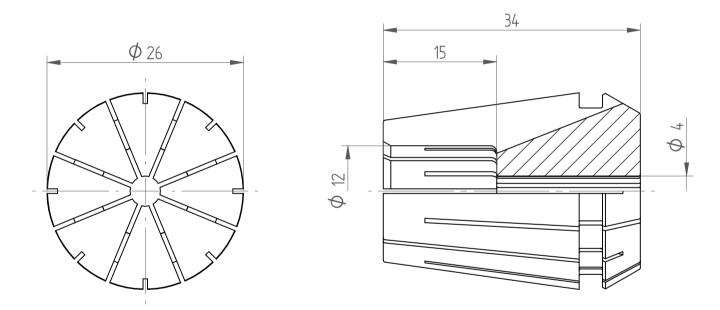

| Type :     | ER25 D4    |
|------------|------------|
| Part No. : | 112504000  |
| Date :     | 04.10.2016 |
| Scale :    | 2:1        |