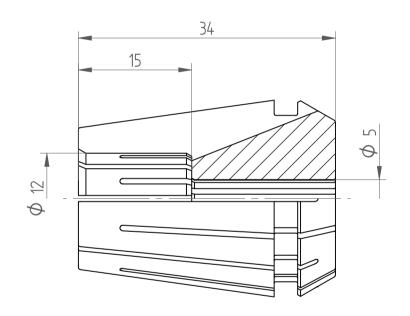

## **REGO-FIXA**





## **REGO-FIX AG**

Obermattweg 60 4456 Tenniken / Switzerland

P +41 61 976 14 66 F +41 61 976 14 14 www.rego-fix.com This is a non-controlled copy. All information given herein is subject to change without notice

The information given herein has been carefully checked and is believed to be correct. REGO-FIX, however, assumes no responsibility or liability for any errors, inaccuracies or omissions that may appear in this drawing

This document is subject to copyright laws. No part of this document may be reproduced or transmitted in any form or any means, electronic or mechanic, for any purpose, without the express written permission of REGO-FIX

Type: **ER25 D5**Part No.: **112505000** 

Date: 04.10.2016

Scale: 2:1