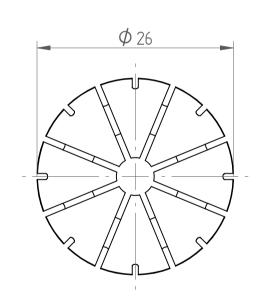

## **REGO-FIXA**





## **REGO-FIX AG**

Obermattweg 60 4456 Tenniken / Switzerland

P +41 61 976 14 66 F +41 61 976 14 14 www.rego-fix.com This is a non-controlled copy. All information given herein is subject to change without notice

The information given herein has been carefully checked and is believed to be correct. REGO-FIX, however, assumes no responsibility or liability for any errors, inaccuracies or omissions that may appear in this drawing

This document is subject to copyright laws. No part of this document may be reproduced or transmitted in any form or any means, electronic or mechanic, for any purpose, without the express written permission of REGO-FIX

Type: **ER25 D5**Part No.: **112505000** 

Date: 04.10.2016

Scale: 2:1