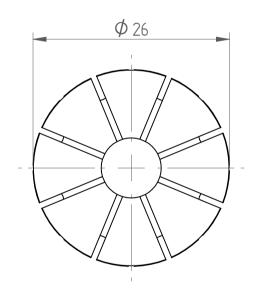

## **REGO-FIXA**





## **REGO-FIX AG**

Obermattweg 60 4456 Tenniken / Switzerland

P +41 61 976 14 66 F +41 61 976 14 14 www.rego-fix.com This is a non-controlled copy. All information given herein is subject to change without notice

The information given herein has been carefully checked and is believed to be correct. REGO-FIX, however, assumes no responsibility or liability for any errors, inaccuracies or omissions that may appear in this drawing

This document is subject to copyright laws. No part of this document may be reproduced or transmitted in any form or any means, electronic or mechanic, for any purpose, without the express written permission of REGO-FIX

Type: **ER25 D5/16"** 

Part No.: **112507942** 

Date: 04.10.2016

Scale: 2:1