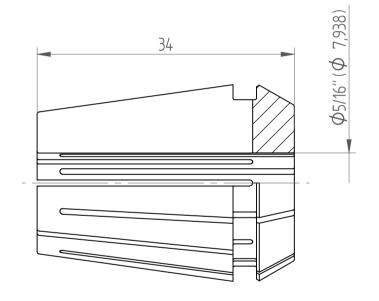

## **REGO-FIXA**





## **REGO-FIX AG**

Obermattweg 60 4456 Tenniken / Switzerland

P +41 61 976 14 66 F +41 61 976 14 14 www.rego-fix.com This is a non-controlled copy. All information given herein is subject to change without notice

The information given herein has been carefully checked and is believed to be correct. REGO-FIX, however, assumes no responsibility or liability for any errors, inaccuracies or omissions that may appear in this drawing

This document is subject to copyright laws. No part of this document may be reproduced or transmitted in any form or any means, electronic or mechanic, for any purpose, without the express written permission of REGO-FIX

Type: **ER25 D5/16"** 

Part No.: **112507942** 

Date: 04.10.2016

Scale: 2:1