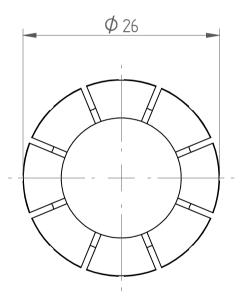

| Type :     | ER25 D5/8" |
|------------|------------|
| Part No. : | 112515882  |
| Date :     | 04.10.2016 |
| Scale :    | 2:1        |