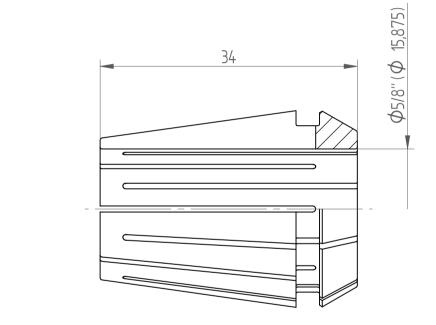

| Type :     | ER25 D5/8" |
|------------|------------|
| Part No. : | 112515882  |
| Date :     | 04.10.2016 |
| Scale :    | 2:1        |