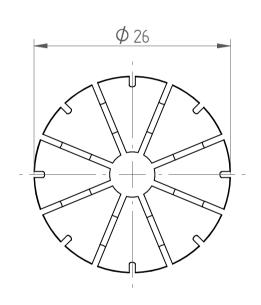

## **REGO-FIXA**





## **REGO-FIX AG**

Obermattweg 60 4456 Tenniken / Switzerland

P +41 61 976 14 66 F +41 61 976 14 14 www.rego-fix.com This is a non-controlled copy. All information given herein is subject to change without notice

The information given herein has been carefully checked and is believed to be correct. REGO-FIX, however, assumes no responsibility or liability for any errors, inaccuracies or omissions that may appear in this drawing

This document is subject to copyright laws. No part of this document may be reproduced or transmitted in any form or any means, electronic or mechanic, for any purpose, without the express written permission of REGO-FIX

Type: **ER25 D6**Part No.: **112506000** 

Date: 04.10.2016

Scale: 2:1