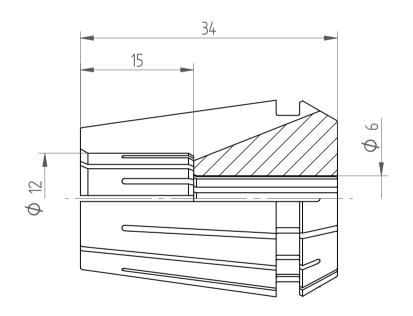

## **REGO-FIXA**





## **REGO-FIX AG**

Obermattweg 60 4456 Tenniken / Switzerland

P +41 61 976 14 66 F +41 61 976 14 14 www.rego-fix.com This is a non-controlled copy. All information given herein is subject to change without notice

The information given herein has been carefully checked and is believed to be correct. REGO-FIX, however, assumes no responsibility or liability for any errors, inaccuracies or omissions that may appear in this drawing

This document is subject to copyright laws. No part of this document may be reproduced or transmitted in any form or any means, electronic or mechanic, for any purpose, without the express written permission of REGO-FIX

Type: **ER25 D6**Part No.: **112506000** 

Date: 04.10.2016

Scale: 2:1