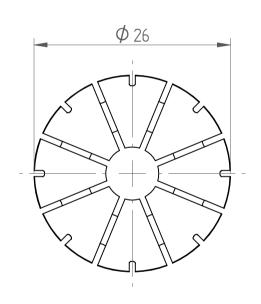

## **REGO-FIXA**





## **REGO-FIX AG**

Obermattweg 60 4456 Tenniken / Switzerland

P +41 61 976 14 66 F +41 61 976 14 14 www.rego-fix.com This is a non-controlled copy. All information given herein is subject to change without notice

The information given herein has been carefully checked and is believed to be correct. REGO-FIX, however, assumes no responsibility or liability for any errors, inaccuracies or omissions that may appear in this drawing

This document is subject to copyright laws. No part of this document may be reproduced or transmitted in any form or any means, electronic or mechanic, for any purpose, without the express written permission of REGO-FIX

Type: **ER25 D7**Part No.: **112507000** 

Date: 04.10.2016

Scale: 2:1