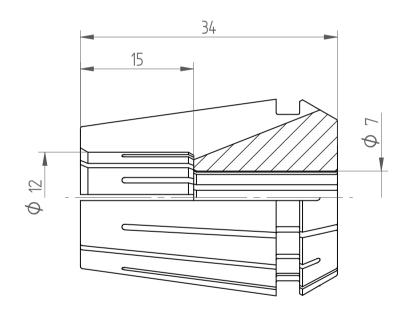

## **REGO-FIXA**





## **REGO-FIX AG**

Obermattweg 60 4456 Tenniken / Switzerland

P +41 61 976 14 66 F +41 61 976 14 14 www.rego-fix.com This is a non-controlled copy. All information given herein is subject to change without notice

The information given herein has been carefully checked and is believed to be correct. REGO-FIX, however, assumes no responsibility or liability for any errors, inaccuracies or omissions that may appear in this drawing

This document is subject to copyright laws. No part of this document may be reproduced or transmitted in any form or any means, electronic or mechanic, for any purpose, without the express written permission of REGO-FIX

Type: **ER25 D7**Part No.: **112507000** 

Date: 04.10.2016

Scale: 2:1