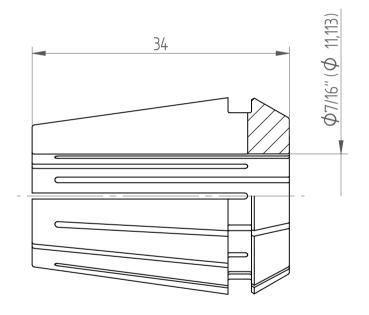

## **REGO-FIXA**





## **REGO-FIX AG**

Obermattweg 60 4456 Tenniken / Switzerland

P +41 61 976 14 66 F +41 61 976 14 14 www.rego-fix.com This is a non-controlled copy. All information given herein is subject to change without notice

The information given herein has been carefully checked and is believed to be correct. REGO-FIX, however, assumes no responsibility or liability for any errors, inaccuracies or omissions that may appear in this drawing

This document is subject to copyright laws. No part of this document may be reproduced or transmitted in any form or any means, electronic or mechanic, for any purpose, without the express written permission of REGO-FIX

Type: **ER25 D7/16**"

Part No.: **112511112**Date: 04.10.2016

Scale: 2:1