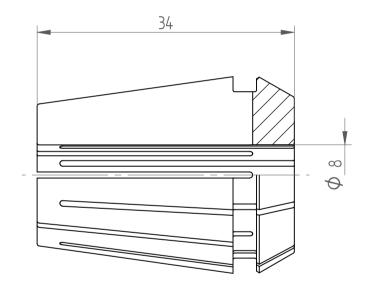

## **REGO-FIXA**





## **REGO-FIX AG**

Obermattweg 60 4456 Tenniken / Switzerland

P +41 61 976 14 66 F +41 61 976 14 14 www.rego-fix.com This is a non-controlled copy. All information given herein is subject to change without notice

The information given herein has been carefully checked and is believed to be correct. REGO-FIX, however, assumes no responsibility or liability for any errors, inaccuracies or omissions that may appear in this drawing

This document is subject to copyright laws. No part of this document may be reproduced or transmitted in any form or any means, electronic or mechanic, for any purpose, without the express written permission of REGO-FIX

Type: **ER25 D8**Part No.: **112508000** 

Date: 04.10.2016

Scale: 2:1