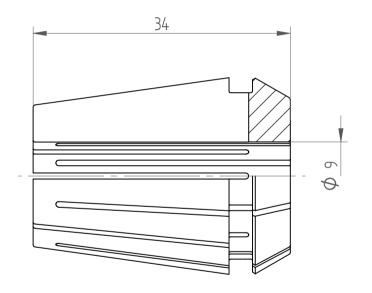

## **REGO-FIXA**





## **REGO-FIX AG**

Obermattweg 60 4456 Tenniken / Switzerland

P +41 61 976 14 66 F +41 61 976 14 14 www.rego-fix.com This is a non-controlled copy. All information given herein is subject to change without notice

The information given herein has been carefully checked and is believed to be correct. REGO-FIX, however, assumes no responsibility or liability for any errors, inaccuracies or omissions that may appear in this drawing

This document is subject to copyright laws. No part of this document may be reproduced or transmitted in any form or any means, electronic or mechanic, for any purpose, without the express written permission of REGO-FIX

Type: **ER25 D9**Part No.: **112509000** 

Date: 04.10.2016

Scale: 2:1