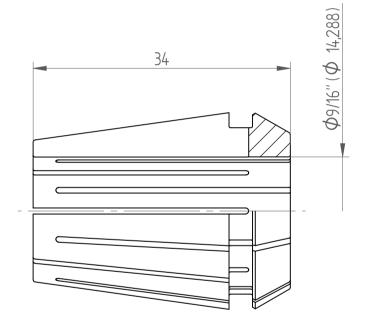

## **REGO-FIXA**





## **REGO-FIX AG**

Obermattweg 60 4456 Tenniken / Switzerland

P +41 61 976 14 66 F +41 61 976 14 14 www.rego-fix.com This is a non-controlled copy. All information given herein is subject to change without notice

The information given herein has been carefully checked and is believed to be correct. REGO-FIX, however, assumes no responsibility or liability for any errors, inaccuracies or omissions that may appear in this drawing

This document is subject to copyright laws. No part of this document may be reproduced or transmitted in any form or any means, electronic or mechanic, for any purpose, without the express written permission of REGO-FIX

Type: **ER25 D9/16**"

Part No.: **112514292** 

Date: 04.10.2016

Scale: 2:1