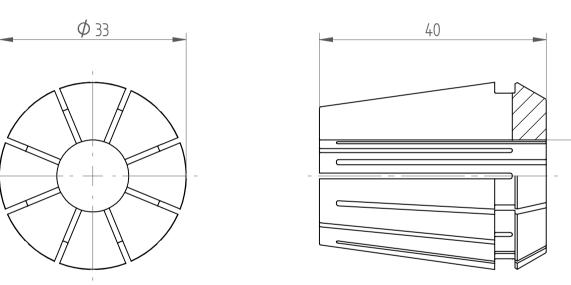

| Type :     | ER32 D1/2" |
|------------|------------|
| Part No. : | 113212702  |
| Date :     | 05.10.2016 |
| Scale :    | 1.5:1      |

Φ1/2" (Φ 12,7)