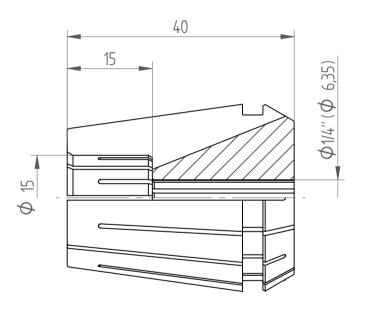

## **REGO-FIXA**





## **REGO-FIX AG**

Obermattweg 60 4456 Tenniken / Switzerland

P +41 61 976 14 66 F +41 61 976 14 14 www.rego-fix.com This is a non-controlled copy. All information given herein is subject to change without notice

The information given herein has been carefully checked and is believed to be correct. REGO-FIX, however, assumes no responsibility or liability for any errors, inaccuracies or omissions that may appear in this drawing

This document is subject to copyright laws. No part of this document may be reproduced or transmitted in any form or any means, electronic or mechanic, for any purpose, without the express written permission of REGO-FIX

Type: **ER32 D1/4**" Part No.: **113206352** 

Date: 05.10.2016

Scale: 1.5:1