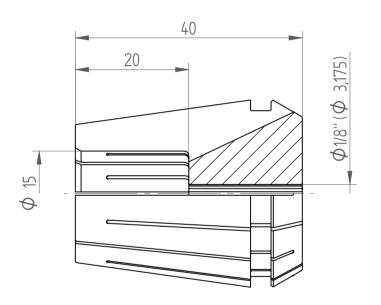

## **REGO-FIXA**





## **REGO-FIX AG**

Obermattweg 60 4456 Tenniken / Switzerland

P +41 61 976 14 66 F +41 61 976 14 14 www.rego-fix.com This is a non-controlled copy. All information given herein is subject to change without notice

The information given herein has been carefully checked and is believed to be correct. REGO-FIX, however, assumes no responsibility or liability for any errors, inaccuracies or omissions that may appear in this drawing

This document is subject to copyright laws. No part of this document may be reproduced or transmitted in any form or any means, electronic or mechanic, for any purpose, without the express written permission of REGO-FIX

Type: **ER32 D1/8**" Part No.: **113203182** 

Date: 05.10.2016

Scale: 1.5:1