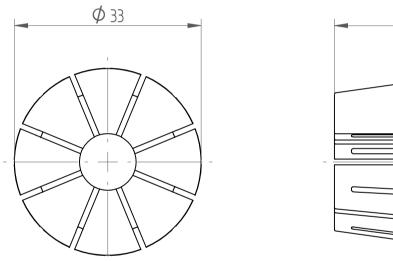

| Type :     | ER32 D10   |
|------------|------------|
| Part No. : | 113210000  |
| Date :     | 05.10.2016 |
| Scale :    | 1.5:1      |