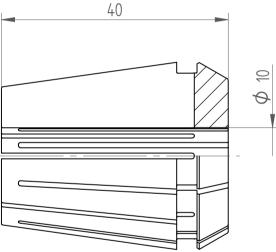

| Type :     | ER32 D10   |
|------------|------------|
| Part No. : | 113210000  |
| Date :     | 05.10.2016 |
| Scale :    | 1.5:1      |