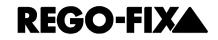

| Type :     | ER32 D11   |
|------------|------------|
| Part No. : | 113211000  |
| Date :     | 05.10.2016 |
| Scale :    | 1.5:1      |

Ø ]]