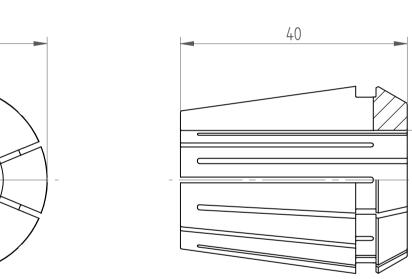

φ11/16" (φ 17,463)

| Type :     | ER32 D11/16" |
|------------|--------------|
| Part No. : | 113217462    |
| Date :     | 05.10.2016   |
| Scale :    | 1.5:1        |