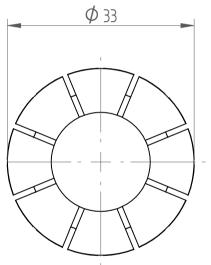

φ11/16" (φ 17,463)

| Type :     | ER32 D11/16" |
|------------|--------------|
| Part No. : | 113217462    |
| Date :     | 05.10.2016   |
| Scale :    | 1.5:1        |