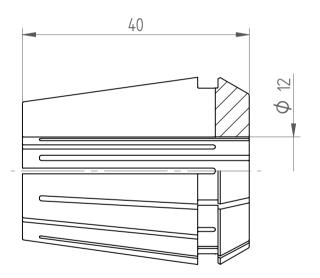

## **REGO-FIXA**





## **REGO-FIX AG**

Obermattweg 60 4456 Tenniken / Switzerland

P +41 61 976 14 66 F +41 61 976 14 14 www.rego-fix.com This is a non-controlled copy. All information given herein is subject to change without notice

The information given herein has been carefully checked and is believed to be correct. REGO-FIX, however, assumes no responsibility or liability for any errors, inaccuracies or omissions that may appear in this drawing

This document is subject to copyright laws. No part of this document may be reproduced or transmitted in any form or any means, electronic or mechanic, for any purpose, without the express written permission of REGO-FIX

Type: **ER32 D12** Part No.: **113212000** 

Date: 05.10.2016

Scale: 1.5:1