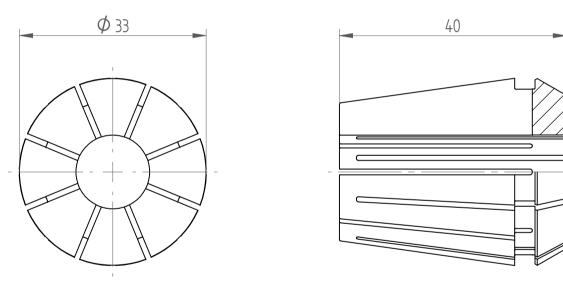

| Type :     | ER32 D13   |
|------------|------------|
| Part No. : | 113213000  |
| Date :     | 05.10.2016 |
| Scale :    | 1.5:1      |

ф 13