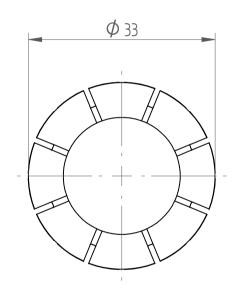

Type: **ER32 D13/16**"

Part No.: **113220642** 

Date: 06.10.2016

Scale: 1.5:1