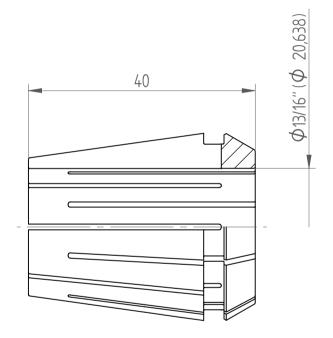

Type: **ER32 D13/16**"

Part No.: **113220642** 

Date: 06.10.2016

Scale: 1.5:1