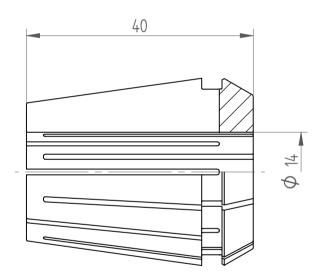

## **REGO-FIXA**





## **REGO-FIX AG**

Obermattweg 60 4456 Tenniken / Switzerland

P +41 61 976 14 66 F +41 61 976 14 14 www.rego-fix.com This is a non-controlled copy. All information given herein is subject to change without notice

The information given herein has been carefully checked and is believed to be correct. REGO-FIX, however, assumes no responsibility or liability for any errors, inaccuracies or omissions that may appear in this drawing

This document is subject to copyright laws. No part of this document may be reproduced or transmitted in any form or any means, electronic or mechanic, for any purpose, without the express written permission of REGO-FIX

Type: **ER32 D14** Part No.: **113214000** 

Date: 05.10.2016

Scale: 1.5:1