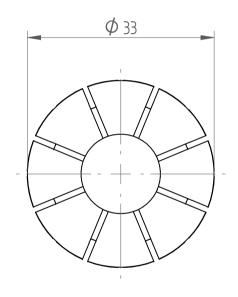

## **REGO-FIXA**





## **REGO-FIX AG**

Obermattweg 60 4456 Tenniken / Switzerland

P +41 61 976 14 66 F +41 61 976 14 14 www.rego-fix.com This is a non-controlled copy. All information given herein is subject to change without notice

The information given herein has been carefully checked and is believed to be correct. REGO-FIX, however, assumes no responsibility or liability for any errors, inaccuracies or omissions that may appear in this drawing

This document is subject to copyright laws. No part of this document may be reproduced or transmitted in any form or any means, electronic or mechanic, for any purpose, without the express written permission of REGO-FIX

Type: **ER32 D14** Part No.: **113214000** 

Date: 05.10.2016

Scale: 1.5:1