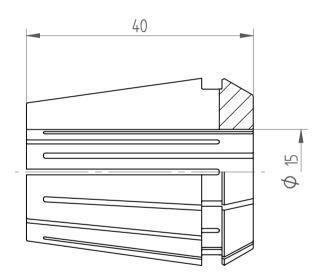

## **REGO-FIXA**





## **REGO-FIX AG**

Obermattweg 60 4456 Tenniken / Switzerland

P +41 61 976 14 66 F +41 61 976 14 14 www.rego-fix.com This is a non-controlled copy. All information given herein is subject to change without notice

The information given herein has been carefully checked and is believed to be correct. REGO-FIX, however, assumes no responsibility or liability for any errors, inaccuracies or omissions that may appear in this drawing

This document is subject to copyright laws. No part of this document may be reproduced or transmitted in any form or any means, electronic or mechanic, for any purpose, without the express written permission of REGO-FIX

Type: **ER32 D15**Part No.: **113215000** 

Date: 05.10.2016

Scale: 1.5:1