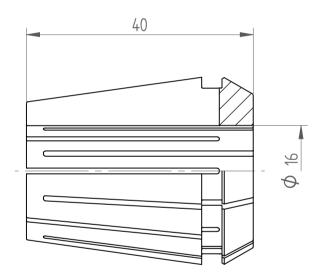

## **REGO-FIXA**





## **REGO-FIX AG**

Obermattweg 60 4456 Tenniken / Switzerland

P +41 61 976 14 66 F +41 61 976 14 14 www.rego-fix.com This is a non-controlled copy. All information given herein is subject to change without notice

The information given herein has been carefully checked and is believed to be correct. REGO-FIX, however, assumes no responsibility or liability for any errors, inaccuracies or omissions that may appear in this drawing

This document is subject to copyright laws. No part of this document may be reproduced or transmitted in any form or any means, electronic or mechanic, for any purpose, without the express written permission of REGO-FIX

Type: **ER32 D16**Part No.: **113216000** 

Date: 05.10.2016

Scale: 1.5:1