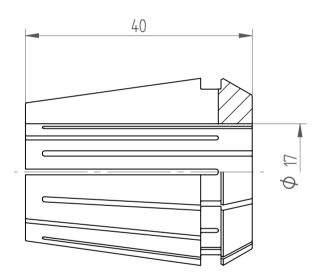

## **REGO-FIXA**





## **REGO-FIX AG**

Obermattweg 60 4456 Tenniken / Switzerland

P +41 61 976 14 66 F +41 61 976 14 14 www.rego-fix.com This is a non-controlled copy. All information given herein is subject to change without notice

The information given herein has been carefully checked and is believed to be correct. REGO-FIX, however, assumes no responsibility or liability for any errors, inaccuracies or omissions that may appear in this drawing

This document is subject to copyright laws. No part of this document may be reproduced or transmitted in any form or any means, electronic or mechanic, for any purpose, without the express written permission of REGO-FIX

Type: **ER32 D17**Part No.: **113217000** 

Date: 05.10.2016

Scale: 1.5:1