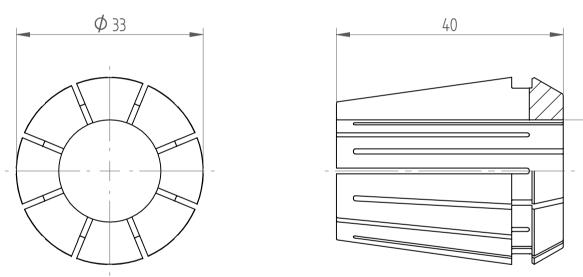

| Type :     | ER32 D18   |
|------------|------------|
| Part No. : | 113218000  |
| Date :     | 05.10.2016 |
| Scale :    | 1.5:1      |

ф 18