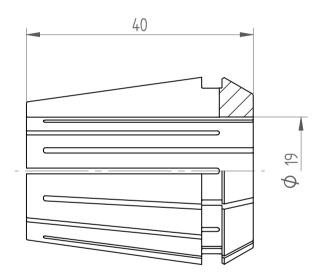

## **REGO-FIXA**





## **REGO-FIX AG**

Obermattweg 60 4456 Tenniken / Switzerland

P +41 61 976 14 66 F +41 61 976 14 14 www.rego-fix.com This is a non-controlled copy. All information given herein is subject to change without notice

The information given herein has been carefully checked and is believed to be correct. REGO-FIX, however, assumes no responsibility or liability for any errors, inaccuracies or omissions that may appear in this drawing

This document is subject to copyright laws. No part of this document may be reproduced or transmitted in any form or any means, electronic or mechanic, for any purpose, without the express written permission of REGO-FIX

Type: **ER32 D19**Part No.: **113219000** 

Date: 05.10.2016

Scale: 1.5:1