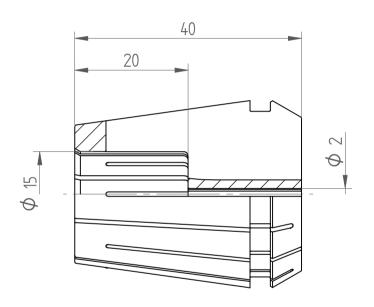

## **REGO-FIXA**





## **REGO-FIX AG**

Obermattweg 60 4456 Tenniken / Switzerland

P +41 61 976 14 66 F +41 61 976 14 14 www.rego-fix.com This is a non-controlled copy. All information given herein is subject to change without notice

The information given herein has been carefully checked and is believed to be correct. REGO-FIX, however, assumes no responsibility or liability for any errors, inaccuracies or omissions that may appear in this drawina

This document is subject to copyright laws. No part of this document may be reproduced or transmitted in any form or any means, electronic or mechanic, for any purpose, without the express written permission of REGO-FIX

Type: ER32 D2 Part No.: **113202000** 

05.10.2016 Date:

1.5:1 Scale: