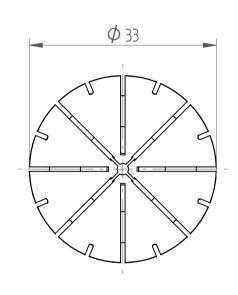

## **REGO-FIXA**





## **REGO-FIX AG**

Obermattweg 60 4456 Tenniken / Switzerland

P +41 61 976 14 66 F +41 61 976 14 14 www.rego-fix.com This is a non-controlled copy. All information given herein is subject to change without notice

The information given herein has been carefully checked and is believed to be correct. REGO-FIX, however, assumes no responsibility or liability for any errors, inaccuracies or omissions that may appear in this drawina

This document is subject to copyright laws. No part of this document may be reproduced or transmitted in any form or any means, electronic or mechanic, for any purpose, without the express written permission of REGO-FIX

Type: ER32 D2 Part No.: **113202000** 

05.10.2016 Date:

1.5:1 Scale: