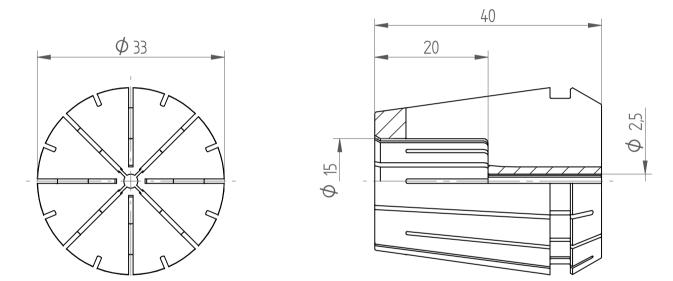

| Type :     | ER32 D2.5  |
|------------|------------|
| Part No. : | 113202500  |
| Date :     | 05.10.2016 |
| Scale :    | 1.5:1      |