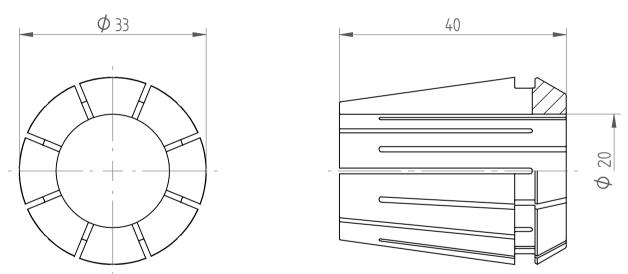

| Type :     | ER32 D20   |
|------------|------------|
| Part No. : | 113220000  |
| Date :     | 06.10.2016 |
| Scale :    | 1.5:1      |