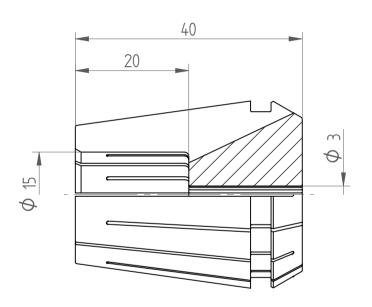

## **REGO-FIXA**





## **REGO-FIX AG**

Obermattweg 60 4456 Tenniken / Switzerland

P +41 61 976 14 66 F +41 61 976 14 14 www.rego-fix.com This is a non-controlled copy. All information given herein is subject to change without notice

The information given herein has been carefully checked and is believed to be correct. REGO-FIX, however, assumes no responsibility or liability for any errors, inaccuracies or omissions that may appear in this drawing

This document is subject to copyright laws. No part of this document may be reproduced or transmitted in any form or any means, electronic or mechanic, for any purpose, without the express written permission of REGO-FIX

Type: **ER32 D3**Part No.: **113203000** 

Date: 05.10.2016

Scale: 1.5:1