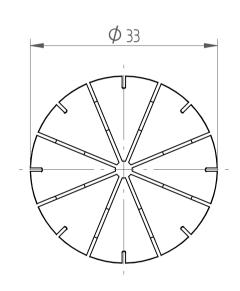

## **REGO-FIXA**





## **REGO-FIX AG**

Obermattweg 60 4456 Tenniken / Switzerland

P +41 61 976 14 66 F +41 61 976 14 14 www.rego-fix.com This is a non-controlled copy. All information given herein is subject to change without notice

The information given herein has been carefully checked and is believed to be correct. REGO-FIX, however, assumes no responsibility or liability for any errors, inaccuracies or omissions that may appear in this drawing

This document is subject to copyright laws. No part of this document may be reproduced or transmitted in any form or any means, electronic or mechanic, for any purpose, without the express written permission of REGO-FIX

Type: **ER32 D3**Part No.: **113203000** 

Date: 05.10.2016

Scale: 1.5:1