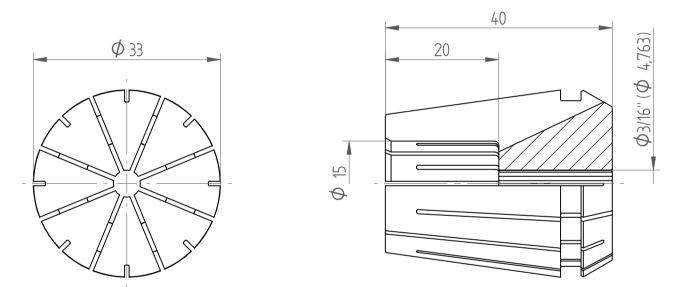

| Type :     | ER32 D3/16" |
|------------|-------------|
| Part No. : | 113204762   |
| Date :     | 05.10.2016  |
| Scale :    | 1.5:1       |