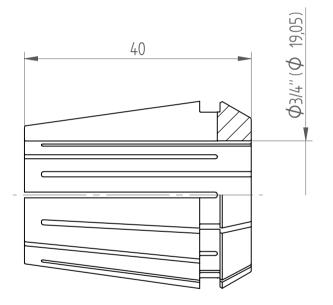

## **REGO-FIXA**





## **REGO-FIX AG**

Obermattweg 60 4456 Tenniken / Switzerland

P +41 61 976 14 66 F +41 61 976 14 14 www.rego-fix.com This is a non-controlled copy. All information given herein is subject to change without notice

The information given herein has been carefully checked and is believed to be correct. REGO-FIX, however, assumes no responsibility or liability for any errors, inaccuracies or omissions that may appear in this drawing

This document is subject to copyright laws. No part of this document may be reproduced or transmitted in any form or any means, electronic or mechanic, for any purpose, without the express written permission of REGO-FIX

Type: **ER32 D3/4**" Part No.: **113219052** 

Date: 05.10.2016

Scale: 1.5:1