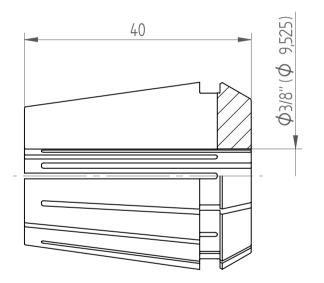

## **REGO-FIXA**





## **REGO-FIX AG**

Obermattweg 60 4456 Tenniken / Switzerland

P +41 61 976 14 66 F +41 61 976 14 14 www.rego-fix.com This is a non-controlled copy. All information given herein is subject to change without notice

The information given herein has been carefully checked and is believed to be correct. REGO-FIX, however, assumes no responsibility or liability for any errors, inaccuracies or omissions that may appear in this drawing

This document is subject to copyright laws. No part of this document may be reproduced or transmitted in any form or any means, electronic or mechanic, for any purpose, without the express written permission of REGO-FIX

Type: **ER32 D3/8**"

Part No.: **113209532** 

Date: 05.10.2016

Scale: 1.5:1