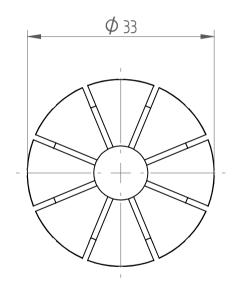

## **REGO-FIXA**





## **REGO-FIX AG**

Obermattweg 60 4456 Tenniken / Switzerland

P +41 61 976 14 66 F +41 61 976 14 14 www.rego-fix.com This is a non-controlled copy. All information given herein is subject to change without notice

The information given herein has been carefully checked and is believed to be correct. REGO-FIX, however, assumes no responsibility or liability for any errors, inaccuracies or omissions that may appear in this drawing

This document is subject to copyright laws. No part of this document may be reproduced or transmitted in any form or any means, electronic or mechanic, for any purpose, without the express written permission of REGO-FIX

Type: **ER32 D3/8**"

Part No.: **113209532** 

Date: 05.10.2016

Scale: 1.5:1