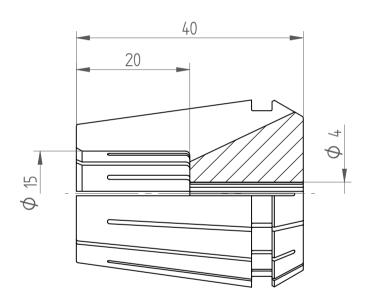

## **REGO-FIXA**





## **REGO-FIX AG**

Obermattweg 60 4456 Tenniken / Switzerland

P +41 61 976 14 66 F +41 61 976 14 14 www.rego-fix.com This is a non-controlled copy. All information given herein is subject to change without notice

The information given herein has been carefully checked and is believed to be correct. REGO-FIX, however, assumes no responsibility or liability for any errors, inaccuracies or omissions that may appear in this drawing

This document is subject to copyright laws. No part of this document may be reproduced or transmitted in any form or any means, electronic or mechanic, for any purpose, without the express written permission of REGO-FIX

Type: **ER32 D4**Part No.: **113204000** 

Date: 05.10.2016

Scale: 1.5:1