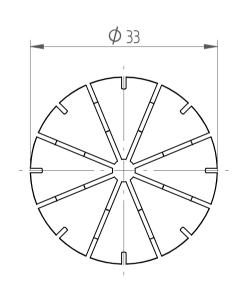

## **REGO-FIXA**





## **REGO-FIX AG**

Obermattweg 60 4456 Tenniken / Switzerland

P +41 61 976 14 66 F +41 61 976 14 14 www.rego-fix.com This is a non-controlled copy. All information given herein is subject to change without notice

The information given herein has been carefully checked and is believed to be correct. REGO-FIX, however, assumes no responsibility or liability for any errors, inaccuracies or omissions that may appear in this drawing

This document is subject to copyright laws. No part of this document may be reproduced or transmitted in any form or any means, electronic or mechanic, for any purpose, without the express written permission of REGO-FIX

Type: **ER32 D4**Part No.: **113204000** 

Date: 05.10.2016

Scale: 1.5:1