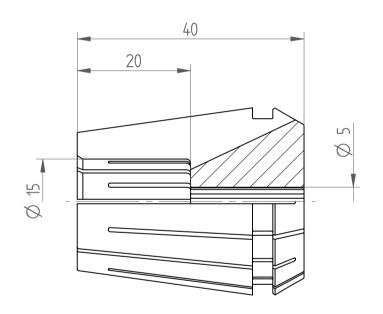

## **REGO-FIXA**





## **REGO-FIX AG**

Obermattweg 60 4456 Tenniken / Switzerland

P +41 61 976 14 66 F +41 61 976 14 14 www.rego-fix.com This is a non-controlled copy. All information given herein is subject to change without notice

The information given herein has been carefully checked and is believed to be correct. REGO-FIX, however, assumes no responsibility or liability for any errors, inaccuracies or omissions that may appear in this drawing

This document is subject to copyright laws. No part of this document may be reproduced or transmitted in any form or any means, electronic or mechanic, for any purpose, without the express written permission of REGO-FIX

Type: **ER32 D5**Part No.: **113205000** 

Date: 05.10.2016

Scale: 1.5:1