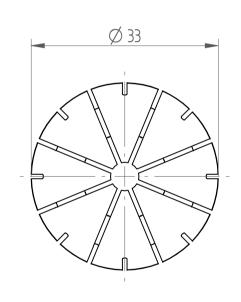

## **REGO-FIXA**





## **REGO-FIX AG**

Obermattweg 60 4456 Tenniken / Switzerland

P +41 61 976 14 66 F +41 61 976 14 14 www.rego-fix.com This is a non-controlled copy. All information given herein is subject to change without notice

The information given herein has been carefully checked and is believed to be correct. REGO-FIX, however, assumes no responsibility or liability for any errors, inaccuracies or omissions that may appear in this drawing

This document is subject to copyright laws. No part of this document may be reproduced or transmitted in any form or any means, electronic or mechanic, for any purpose, without the express written permission of REGO-FIX

Type: **ER32 D5**Part No.: **113205000** 

Date: 05.10.2016

Scale: 1.5:1